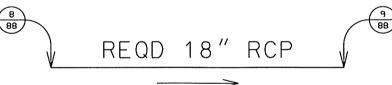

#### DRAINAGE STRUCTURE INDEX NUMBERS

DRAINAGE STRUCTURE WRITE-UPS ARE LOCATED ON THE DRAINAGE CROSS-SECTION SHEETS. STRUCTURES WITH WRITE-UPS ARE INDEXED AT EACH END. WITH NUMBERS ASSIGNED BY DIRECTION OF FLOW. THE NUMBER IN THE UPPER HALF OF THE CIRCLE (EXAMPLE 8 OR 9) IS THE DRAINAGE STRUCTURE INDEX NUMBER. THE NUMBER IN THE LOWER HALF (EXAMPLE 88) IS THE SHEET REFERENCE NUMBER.

ROADWAY PIPE EXAMPLE

ALL INFORMATION CONCERNING THE DISPOSITION OF SIDE DRAIN PIPE IS SHOWN ON THE SUMMARY OF QUANTITIES BOX SHEET. THE TOP LETTERS (SD) ARE FOR SIDE DRAIN AND THE BOTTOM NUMBER IS THE DRAINAGE STRUCTURE INDEX NUMBER.

REQD 18" SIDE DRAIN PIPE EXAMPLE

DIRECTION OF FLOW .....

| PO | WER  | POL  | Ε.  |     |     |    |    |   |
|----|------|------|-----|-----|-----|----|----|---|
| LI | GHT  | POL  | Ε.  |     |     |    |    |   |
| TE | LEPH | IONE | P   | DLE |     |    |    |   |
|    | CHOF |      |     |     |     |    |    |   |
|    | UB ( |      |     |     |     |    |    |   |
|    | UB ( |      |     |     |     |    |    |   |
|    | ECTF |      |     |     |     |    |    |   |
|    | RIED |      |     |     |     |    |    |   |
|    | ERHE |      |     |     |     |    |    |   |
|    | ECTF |      |     |     |     |    |    |   |
|    | WER  |      |     |     |     |    |    |   |
|    | LEPH |      |     |     |     |    |    |   |
|    | LEPH |      |     |     |     |    |    |   |
|    | RIE  |      |     |     |     |    |    |   |
| ŌV | ERHE | EAD  | ΤΕΙ | _EF | РΗС | NE |    | С |
|    | LEPH |      |     |     |     |    |    |   |
|    | NITA |      |     |     |     |    |    |   |
|    | TER  |      |     |     |     |    |    |   |
|    | TER  |      |     |     |     |    |    |   |
|    | TER  |      |     |     |     |    |    |   |
|    | RE H |      |     |     |     |    |    |   |
| WA | TER  | MET  | ER  |     |     |    |    |   |
| GA | S L  | INE  |     |     |     |    |    |   |
|    | S MA |      |     |     |     |    |    |   |
|    | S VA |      |     |     |     |    |    |   |
|    | S RE |      |     |     |     |    |    |   |
|    | RIE  |      |     |     |     |    |    |   |
| ٥v | ERHE | EAD  | CAI | BLE | ΞT  | ΈL | .E | ۷ |
|    |      |      |     |     |     |    |    |   |