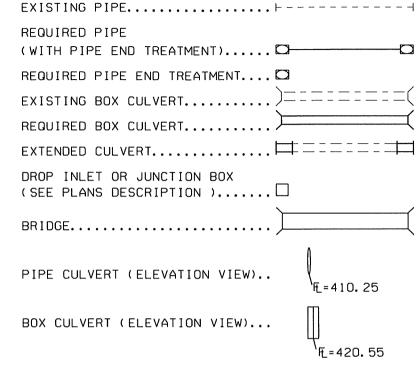

## PLANS LEGEND SHEET

ROADWAY PIPE EXAMPLE

ALL INFORMATION CONCERNING THE DISPOSITION OF SIDE DRAIN PIPE IS SHOWN ON THE SUMMARY OF QUANTITIES BOX SHEET. THE TOP LETTERS (SD) ARE FOR SIDE DRAIN AND THE BOTTOM NUMBER IS THE DRAINAGE STRUCTURE INDEX NUMBER.

REQD 18" SIDE DRAIN PIPE EXAMPLE

DIRECTION OF FLOW .....

| PO | WER  | POL  | Ε.  |     |     |    |    |   |
|----|------|------|-----|-----|-----|----|----|---|
| LI | GHT  | POL  | Ε.  |     |     |    |    |   |
| TE | LEPH | IONE | P   | DLE |     |    |    |   |
|    | CHOF |      |     |     |     |    |    |   |
|    | UB ( |      |     |     |     |    |    |   |
|    | UB ( |      |     |     |     |    |    |   |
|    | ECTF |      |     |     |     |    |    |   |
|    | RIED |      |     |     |     |    |    |   |
|    | ERHE |      |     |     |     |    |    |   |
|    | ECTF |      |     |     |     |    |    |   |
|    | WER  |      |     |     |     |    |    |   |
|    | LEPH |      |     |     |     |    |    |   |
|    | LEPH |      |     |     |     |    |    |   |
|    | RIE  |      |     |     |     |    |    |   |
| ŌV | ERHE | EAD  | ΤΕΙ | _EF | РΗС | NE |    | С |
|    | LEPH |      |     |     |     |    |    |   |
|    | NITA |      |     |     |     |    |    |   |
|    | TER  |      |     |     |     |    |    |   |
|    | TER  |      |     |     |     |    |    |   |
|    | TER  |      |     |     |     |    |    |   |
|    | RE H |      |     |     |     |    |    |   |
| WA | TER  | MET  | ER  |     |     |    |    |   |
| GA | S L  | INE  |     |     |     |    |    |   |
|    | S MA |      |     |     |     |    |    |   |
|    | S VA |      |     |     |     |    |    |   |
|    | S RE |      |     |     |     |    |    |   |
|    | RIE  |      |     |     |     |    |    |   |
| ٥v | ERHE | EAD  | CAI | BLE | ΞT  | ΈL | .E | ۷ |
|    |      |      |     |     |     |    |    |   |