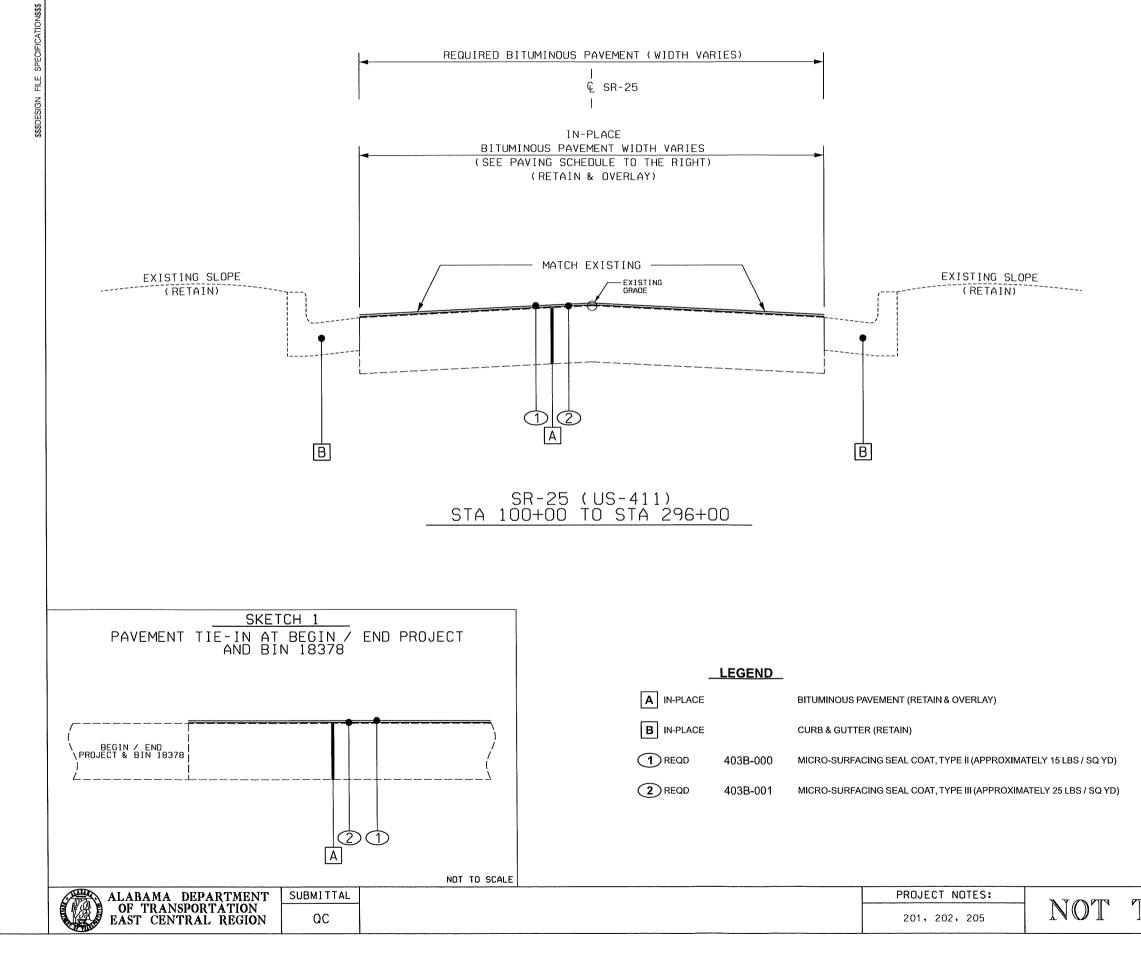

#### EXISTING BRIDGE:

15

|   | INDEX             | BIN            | LOCATION                                                                                | LENGTH            |
|---|-------------------|----------------|-----------------------------------------------------------------------------------------|-------------------|
| - | \\$<br>\\$<br>\\$ | 18378<br>14081 | MP 171.786 - MP 171.842 (RETAIN, RESTRIPE)<br>MP 172.213 - MP 172.230 (RETAIN, OVERLAY) | 298.00'<br>90.00' |

#### EFFECTIVE LENGTH: 388.00

BEGIN WORK

EXISTING BRIDGE CULVERT: (RETAIN, OVERLAY)

| INDEX      | BIN   | LOCATION                                            | LENGTH |
|------------|-------|-----------------------------------------------------|--------|
| Ô          | 14991 | MP 173.702 - MP 173.707<br>CD-11x 3.5 x 50 30° SKEW | 24.50' |
| $\diamond$ | 3233  | MP 174.306 - MP 174.312<br>CD-10x3x60 45°SKEW       | 31.82' |

EFFECTIVE LENGTH: 56.32'

#### **EQUATIONS & EXCEPTIONS:**

INDEX LOCATION LENGTH

|                             | FEET     | MILES |
|-----------------------------|----------|-------|
| TOTAL STATIONING OF PROJECT | 19600.00 |       |
| EQUATIONS & EXCEPTIONS      | 0.00     |       |
| NET LENGTH OF PROJECT       | 19600.00 | 3.711 |
| NET LENGTH OF BRIDGES       | 444.32   | 0.084 |
| NET LENGTH OF ROADWAY       | 19155.68 | 3.627 |

FROM THE JEFFERSON COUNTY LINE TO CHURCH STREET

POPULATION BASED ON 2010 CENSUS

DEC 4728 pm 2:19

CPMS CONSTRUCTION NO. 100076921

kanadayc 11/13/2023