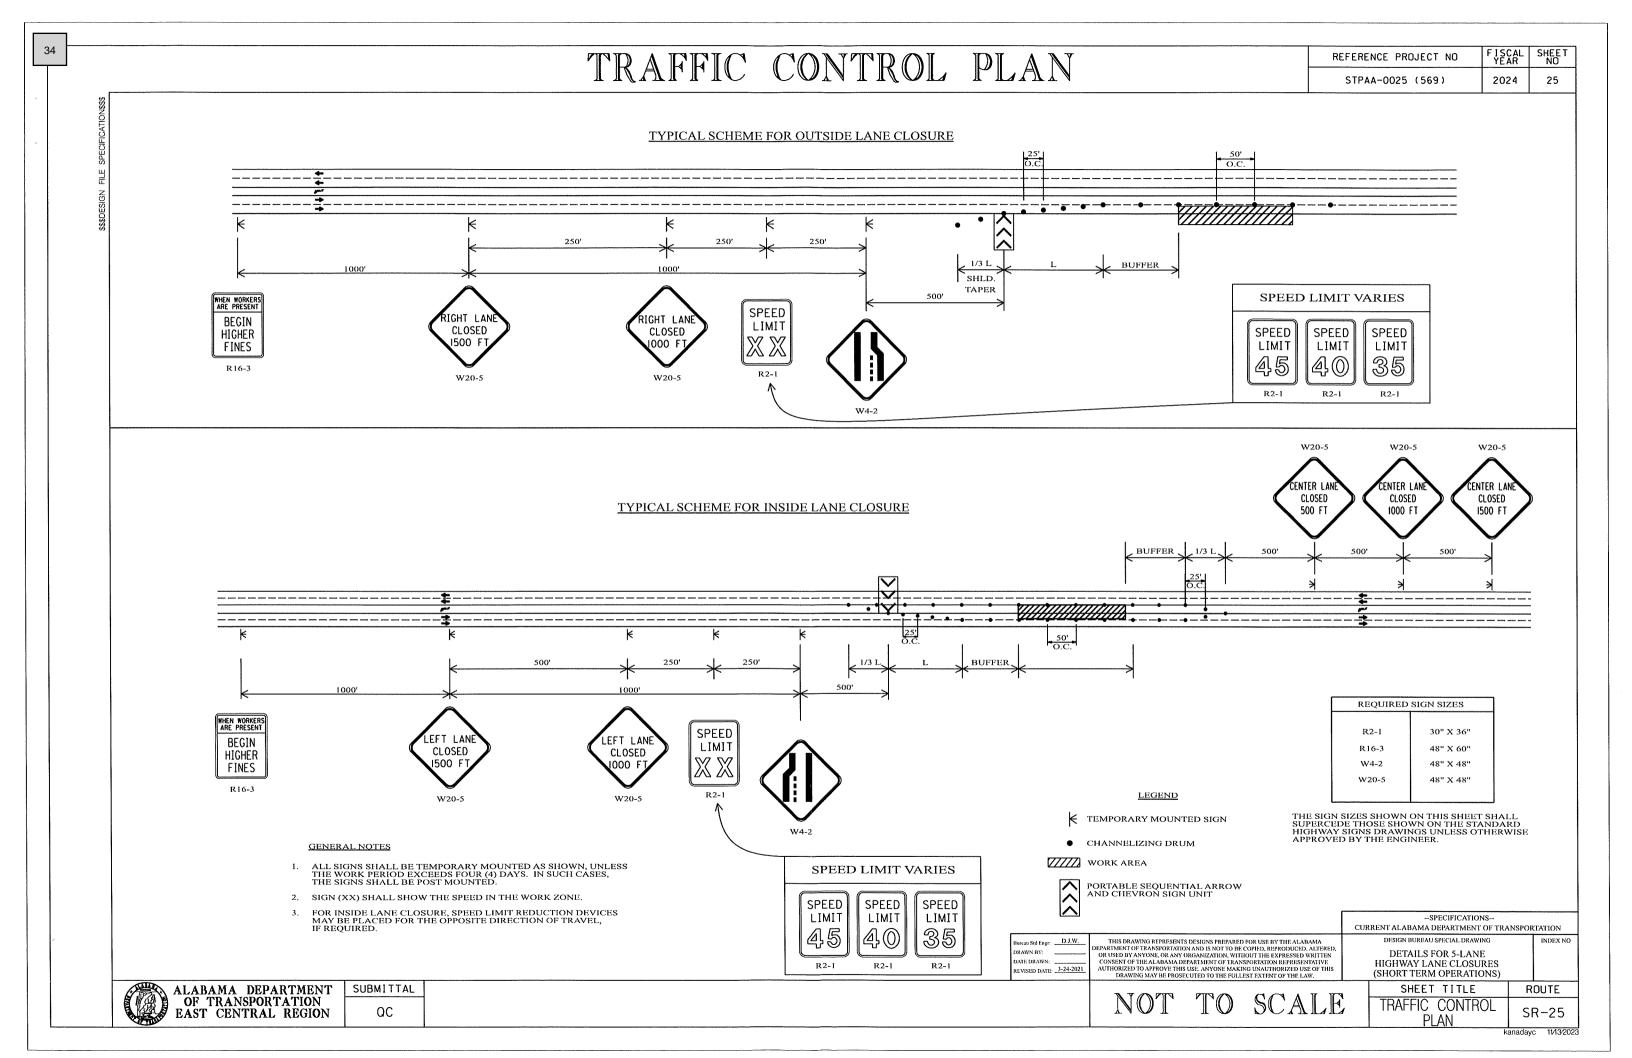

| This project does not require the relocation or barricading of any intersect | ting streets.  |
|------------------------------------------------------------------------------|----------------|
| Please refer to: Project Notes                                               | (Sheet 2-C)    |
| Please refer to: Traffic Control Plan Notes                                  | (Sheet 2-D)    |
| Please refer to: Traffic Control Plan                                        | (Sheets 21-26) |

## INDEX TO SHEETS

| SHEET NO. | DESCRIPTION                                                    |
|-----------|----------------------------------------------------------------|
| 1         | TITLE SHEET                                                    |
| 1 – A     | INDEX TO SHEETS                                                |
| 1 – B     | INDEX TO SPECIAL & STANDARD DRAWINGS                           |
| 1-C       | PLANS LEGEND SHEET                                             |
| 1 —D      | PLANS LEGEND ABBREVIATION SHEET                                |
| 2         | TYPICAL SECTION                                                |
| 2-A - 2-B | TYPICAL SKETCHES                                               |
| 2-C       | PROJECT NOTES                                                  |
| 2-D       | TRAFFIC CONTROL PLAN NOTES                                     |
| 3 – 3–B   | SUMMARY OF QUANTITIES                                          |
| 4         | SIGNING AND STRIPING SHEET                                     |
| 5 - 19    | OMIT                                                           |
| 20        | TRAFFIC CONTROL PLAN: QUANTITIES                               |
|           | TRAFFIC CONTROL PLAN: STANDARD DETAILS FOR TRAFFIC CONTROL PLA |
| 21 - 26   | TRAFFIC CUNTRUL PLAN. STANDARD DETAILS FUR TRAFFIC CUNTRUL PLA |
|           |                                                                |