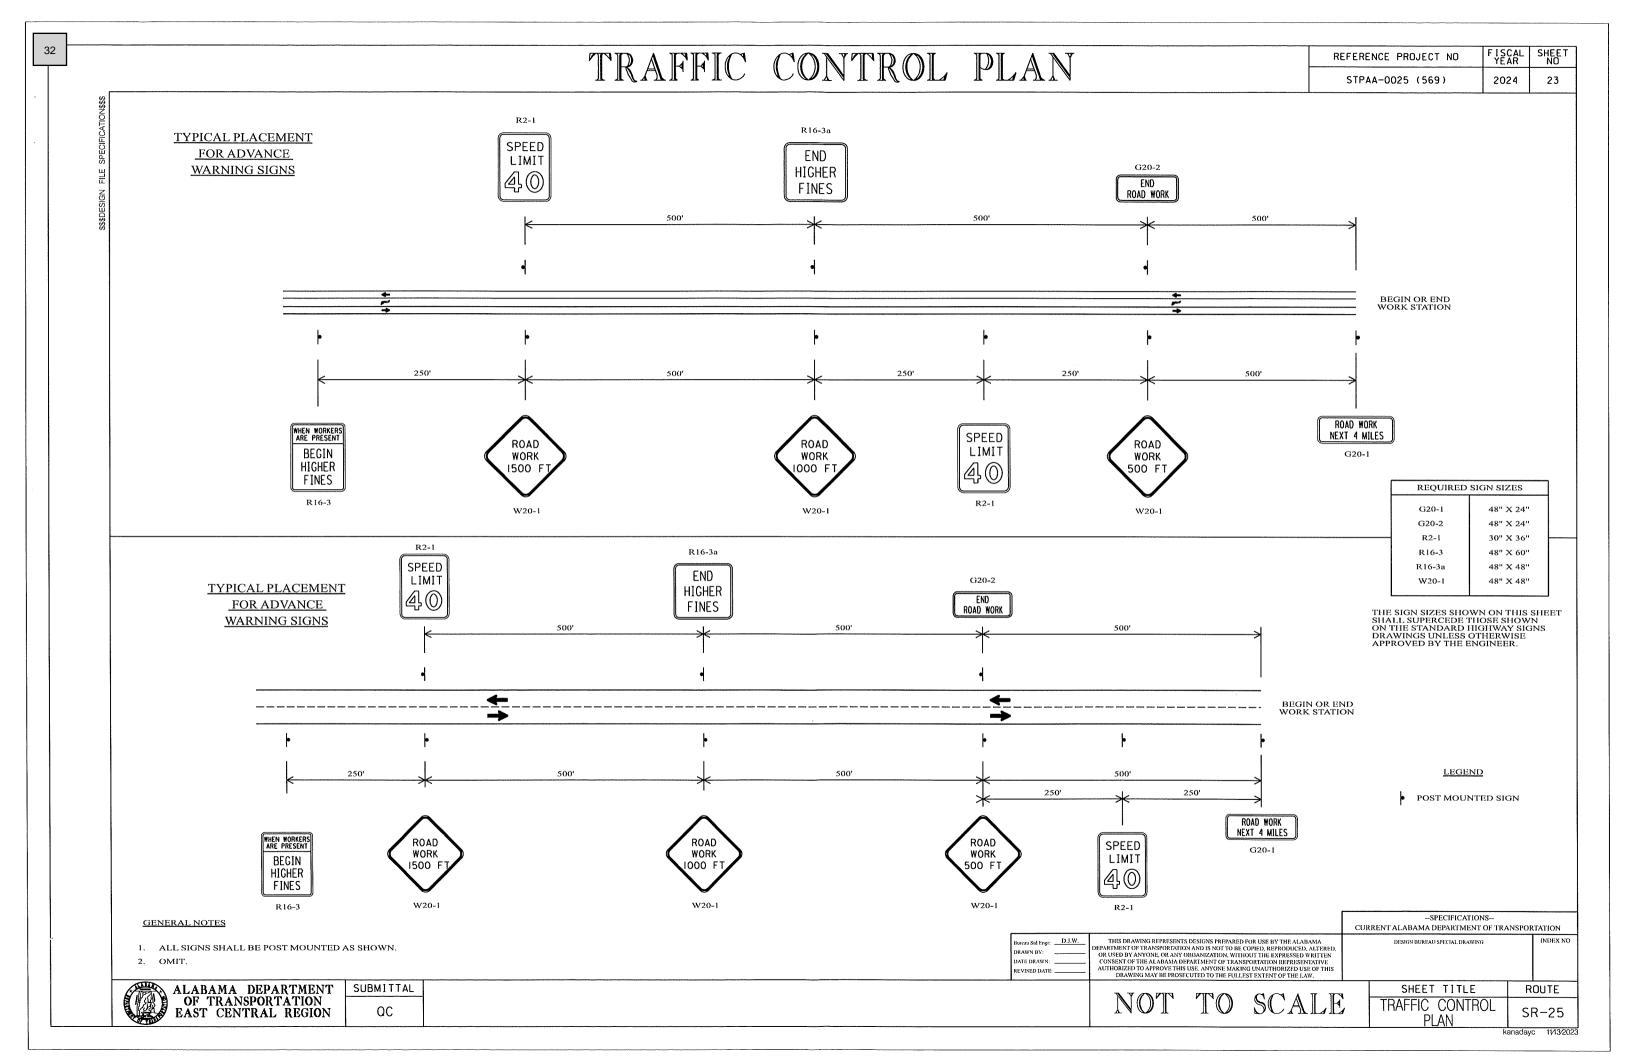

| This project does not require the relocation or barricading of any intersect | ting streets.  |
|------------------------------------------------------------------------------|----------------|
| Please refer to: Project Notes                                               | (Sheet 2-C)    |
| Please refer to: Traffic Control Plan Notes                                  | (Sheet 2-D)    |
| Please refer to: Traffic Control Plan                                        | (Sheets 21-26) |

## INDEX TO SHEETS

| SHEET NO. | DESCRIPTION                                                    |
|-----------|----------------------------------------------------------------|
| 1         | TITLE SHEET                                                    |
| 1 – A     | INDEX TO SHEETS                                                |
| 1 – B     | INDEX TO SPECIAL & STANDARD DRAWINGS                           |
| 1-C       | PLANS LEGEND SHEET                                             |
| 1 —D      | PLANS LEGEND ABBREVIATION SHEET                                |
| 2         | TYPICAL SECTION                                                |
| 2-A - 2-B | TYPICAL SKETCHES                                               |
| 2-C       | PROJECT NOTES                                                  |
| 2-D       | TRAFFIC CONTROL PLAN NOTES                                     |
| 3 – 3–B   | SUMMARY OF QUANTITIES                                          |
| 4         | SIGNING AND STRIPING SHEET                                     |
| 5 - 19    | OMIT                                                           |
| 20        | TRAFFIC CONTROL PLAN: QUANTITIES                               |
|           | TRAFFIC CONTROL PLAN: STANDARD DETAILS FOR TRAFFIC CONTROL PLA |
| 21 - 26   | TRAFFIC CUNTRUL PLAN. STANDARD DETAILS FUR TRAFFIC CUNTRUL PLA |
|           |                                                                |