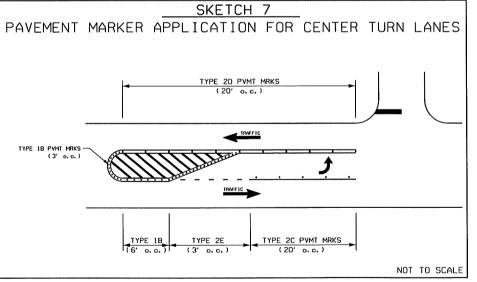

| INDEX NO. | SPECIAL & STANDARD<br>DRAWING NO. |                | DESCRIPTION                                                                                                                                                 |
|-----------|-----------------------------------|----------------|-------------------------------------------------------------------------------------------------------------------------------------------------------------|
| 63001     | GR-630-S                          | (SHEET 1 OF 3) | GALVANIZED STEEL BEAM GUARDRAIL WITH BLOCKED OUT TREATED TIMBER OR GALVANIZED STEEL POSTS (DELINEATORS / REFLECTORS FOR GUARDRAIL OR CONCRETE BARRIER RAIL) |
| 63002     | GR-630-S                          | (SHEET 2 OF 3) | (MASH) GUARDRAIL HEIGHT TRANSITION DETAIL                                                                                                                   |
| 63003     | GR-630-S                          | (SHEET 3 OF 3) | GALVANIZED STEEL BEAM GUARDRAIL WITH BLOCKED OUT TREATED TIMBER OR GALVANIZED STEEL POSTS                                                                   |
| 63006     | GR-630-FD                         | (SHEET 1 OF 2) | FLARE DETAIL AND WARRANTY CRITERIA FOR BEAM GUARDRAIL                                                                                                       |
| 63007     | GR-630-FD                         | (SHEET 2 OF 2) | FLARE DETAIL AND WARRANTY CRITERIA FOR BEAM GUARDRAIL & GUARDRAIL AT RADIUS                                                                                 |
| 63030     | GA-630-8                          | (SHEET 1 OF 2) | DETAILS OF GUARDRAIL END ANCHOR - TYPE 8 (MASH)                                                                                                             |
| 63031     | GA-630-8                          | (SHEET 2 OF 2) | DETAILS OF GUARDRAIL END ANCHOR - TYPE 8 (MASH)                                                                                                             |
| 63037     | GA-630-13 (M)                     |                | DETAILS OF GUARDRAIL END ANCHOR - TYPE 13 (MASH)                                                                                                            |
| 63050     | GA-630-20                         | (SHEET 1 OF 3) | DETAILS OF GUARDRAIL END ANCHOR - TYPE 20 SERIES (MASH) (TL-3) (SOFTSTOP)                                                                                   |
| 63051     | GA-630-20                         | (SHEET 2 OF 3) | DETAILS OF GUARDRAIL END ANCHOR - TYPE 20 SERIES (MASH) (TL-3) (MSKT)                                                                                       |
| 63052     | GA-630-20                         | (SHEET 3 OF 3) | DETAILS OF GUARDRAIL END ANCHOR - TYPE 20 SERIES (MASH) (TL-3) (MAX-TENSION)                                                                                |
| 70110     | IPS-701-12                        |                | DETAILS OF TWO-WAY TRAFFIC STRIPE MARKINGS FOR THREE LANE TRAFFIC                                                                                           |
| 70133     | PS-701-7                          |                | STRIPING DETAILS FOR DROP LANES AND TURN LANES                                                                                                              |
| 70140     | PS-701-4                          |                | STRIPING DETAILS FOR 5 LANE ROADWAYS                                                                                                                        |
| 70150     | PS-701-8                          |                | STRIPING DETAILS FOR ACCELERATION AND DECELERATION LANES ON CONVENTIONAL ROADS AND EXPRESSWAYS                                                              |
| 70301     | TCM-703                           | (SHEET 1 OF 2) | PAVEMENT LEGENDS AND MARKINGS                                                                                                                               |
| 70302     | TCM-703                           | (SHEET 2 OF 2) | PAVEMENT LEGENDS AND MARKINGS                                                                                                                               |
| 70501     | PM-705-1                          |                | DETAILS OF PAVEMENT MARKERS CLASS A, A-H, AND B                                                                                                             |
| 70504     | PM-705-2                          |                | DETAILS SHOWING APPLICATION OF PAVEMENT MARKERS                                                                                                             |